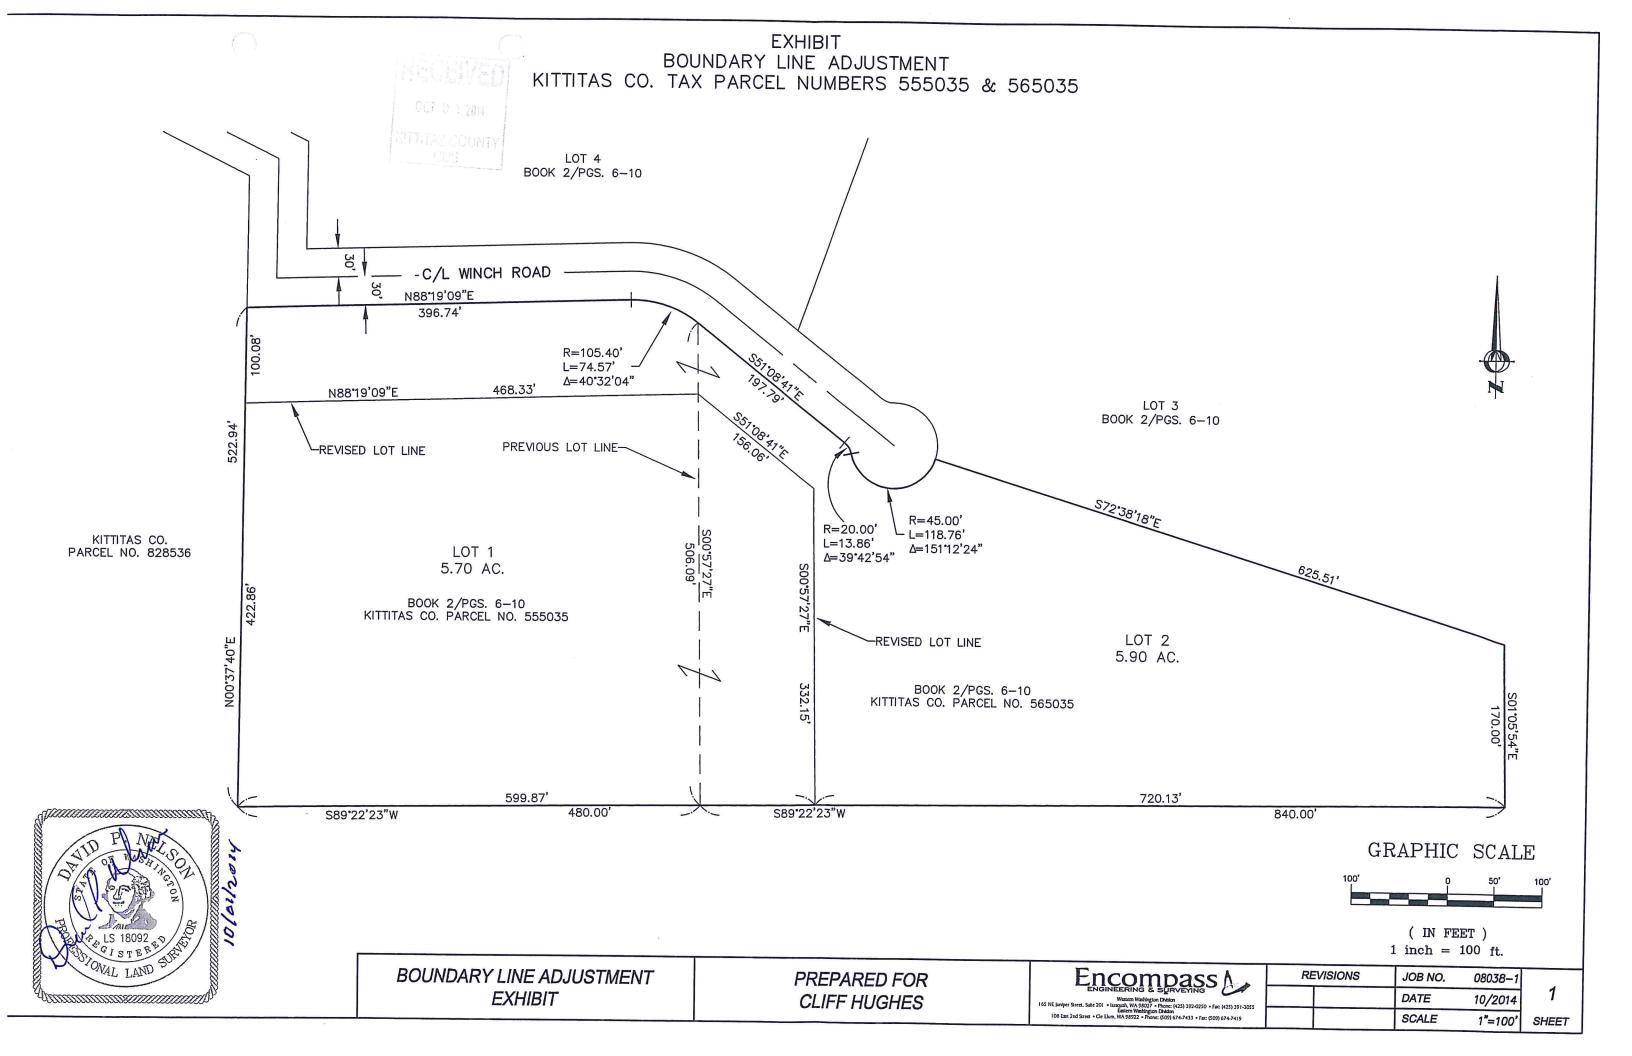

# EXHIBIT BOUNDARY LINE ADJUSTMENT KITTITAS CO. TAX PARCEL NUMBERS 555035 & 565035

# LEGAL DESCRIPTION COMBINED PARCEL 828536

THE EAST HALF OF THE SOUTHEAST QUARTER OF THE NORTHWEST QUARTER OF SECTION 30, TOWNSHIP 20 NORTH, RANGE 16 EAST, W.M., IN THE COUNTY OF KITTITAS, STATE OF WASHINGTON.

AND

LOT 1 AND LOT 2 OF LANIGAN SPRINGS (UNRECORDED), AS RECORDED IN BOOK 2 OF SURVEYS, AT PAGES 6 THROUGH 10, UNDER AUDITOR'S FILE NUMBER 397916, RECORDS OF KITTITAS COUNTY, STATE OF WASHINGTON.

EXCEPT THAT PORTION OF LOT 1 AND LOT 2 BOUNDED BY A LINE DESCRIBED AS FOLLOWS:

BEGINNING AT THE SOUTHWEST CORNER OF SAID LOT 1 WHICH IS THE TRUE POINT OF BEGINNING OF SAID LINE; THENCE NORTH 00°37'40" EAST ALONG THE WEST BOUNDARY LINE OF SAID LOT 1, 422.86 FEET; THENCE NORTH 88°19'09" EAST, 468.33 FEET; THENCE SOUTH 51°08'41" EAST, 156.06 FEET; THENCE SOUTH 00°57'27" EAST, 332.15 FEET TO A POINT ON THE SOUTH BOUNDARY LINE OF SAID LOT 2; THENCE SOUTH 89°22'23" WEST ALONG THE SOUTH BOUNDARY LINE OF SAID LOT 1 AND LOT 2, 599.87 FEET TO THE SOUTHWEST CORNER OF SAID LOT 1 WHICH IS THE TRUE POINT OF BEGINNING AND TERMINUS OF SAID LINE.

ALL SITUATED IN THE NORTH HALF OF SECTION 30, TOWNSHIP 20 NORTH, RANGE 16 EAST, W.M., KITTITAS COUNTY, STATE OF WASHINGTON.

**CONTAINING 24.38 ACRES** 

Western Washington Division

165 NE Juniper St., Ste 201, Issaquah, WA 98027 98922

#### LEGAL DESCRIPTION REVISED LOT 2

LOT 1 AND LOT 2 OF LANIGAN SPRINGS (UNRECORDED), AS RECORDED IN BOOK 2 OF SURVEYS, AT PAGES 6 THROUGH 10, UNDER AUDITOR'S FILE NUMBER 397916, RECORDS OF KITTITAS COUNTY, STATE OF WASHINGTON.

EXCEPT THAT PORTION OF LOT 1 AND LOT 2 BOUNDED BY A LINE DESCRIBED AS FOLLOWS:

BEGINNING AT THE SOUTHWEST CORNER OF SAID LOT 1 WHICH IS THE TRUE POINT OF BEGINNING OF SAID LINE; THENCE NORTH 00°37'40" EAST ALONG THE WEST BOUNDARY LINE OF SAID LOT 1, 422.86 FEET; THENCE NORTH 88°19'09" EAST, 468.33 FEET; THENCE SOUTH 51°08'41" EAST, 156.06 FEET; THENCE SOUTH 00°57'27" EAST, 332.15 FEET TO A POINT ON THE SOUTH BOUNDARY LINE OF SAID LOT 2; THENCE SOUTH 89°22'23" WEST ALONG THE SOUTH BOUNDARY LINE OF SAID LOT 1 AND LOT 2, 599.87 FEET TO THE SOUTHWEST CORNER OF SAID LOT 1 WHICH IS THE TRUE POINT OF BEGINNING AND TERMINUS OF SAID LINE.

ALL SITUATED IN THE NORTH HALF OF SECTION 30, TOWNSHIP 20 NORTH, RANGE 16 EAST, W.M., KITTITAS COUNTY, STATE OF WASHINGTON.

CONTAINING 5.90 ACRES

Western Washington Division

165 NE Juniper St., Ste 201, Issaquah, WA 98027 98922

#### LEGAL DESCRIPTION REVISED LOT 1

THAT PORTION OF LOT 1 AND LOT 2 OF LANIGAN SPRINGS (UNRECORDED), AS RECORDED IN BOOK 2 OF SURVEYS, AT PAGES 6 THROUGH 10, UNDER AUDITOR'S FILE NUMBER 397916, RECORDS OF KITTITAS COUNTY, STATE OF WASHINGTON WHICH IS BOUNDED BY A LINE DESCRIBED AS FOLLOWS:

ALL SITUATED IN THE NORTH HALF OF SECTION 30, TOWNSHIP 20 NORTH, RANGE 16 EAST, W.M., KITTITAS COUNTY, STATE OF WASHINGTON.

**CONTAINING 5.70 ACRES** 

Western Washington Division

165 NE Juniper St., Ste 201, Issaquah, WA 98027 98922