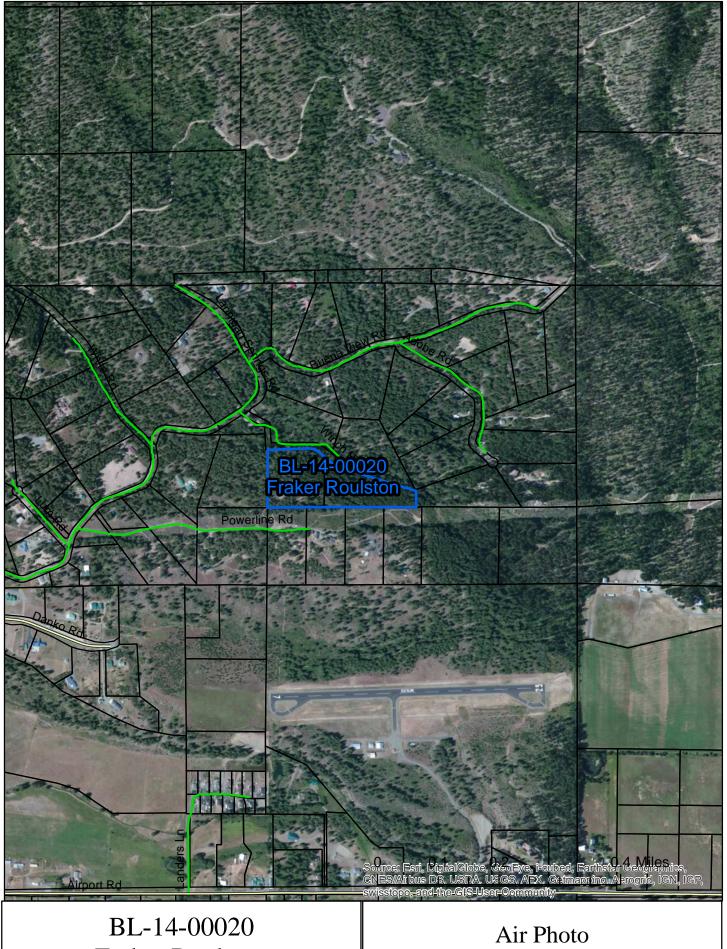

urce Land? $\square$ Yes $\blacksquare$ No |
| If so, which one?                                                                         |
| Is the project parcel in or near a DNR Landslide area?  ☐ Yes  ✓ No                       |
| If so, which one?                                                                         |
| Is the project parcel in or near a Coal Mine area? ☐ Yes ✓ No                             |
| What is the Seismic Designation?                                                          |
| Does the Project Application have a Title Report Attached? $\Box$                         |
| Does the Project Application have a Recorded Survey Attached? $\Box$                      |
| Have the Current Years Taxes been paid? $\Box$                                            |





Fraker Roulston

11/24/2014

Vertical

kaycee.hathaway







# EXHIBIT BOUNDARY LINE ADJUSTMENT KITTITAS CO. TAX PARCEL NUMBERS 555035 & 565035



# KITTITAS COUNTY

#### KITTITAS COUNTY COMMUNITY DEVELOPMENT SERVICES

411 N. Ruby St., Suite 2, Ellensburg, WA 98926 CDS@CO.KITTITAS.WA.US Office (509) 962-7506 Fax (509) 962-7682

"Building Partnerships - Building Communities"

October 14, 2014

Mr. Nelson 108 E 2<sup>nd</sup> St Cle Elum, WA 98922

Subject: Fraker Roulston Boundary Line Adjustment (BL-14-00020)

angue KHathanday

Dear Mr. Nelson,

In order for the County to continue processing this application, additional information is required. The following information is due to the County by *April 13*, 2015.

- Location of Septic, Wells and all buildings on all parcels associated wit