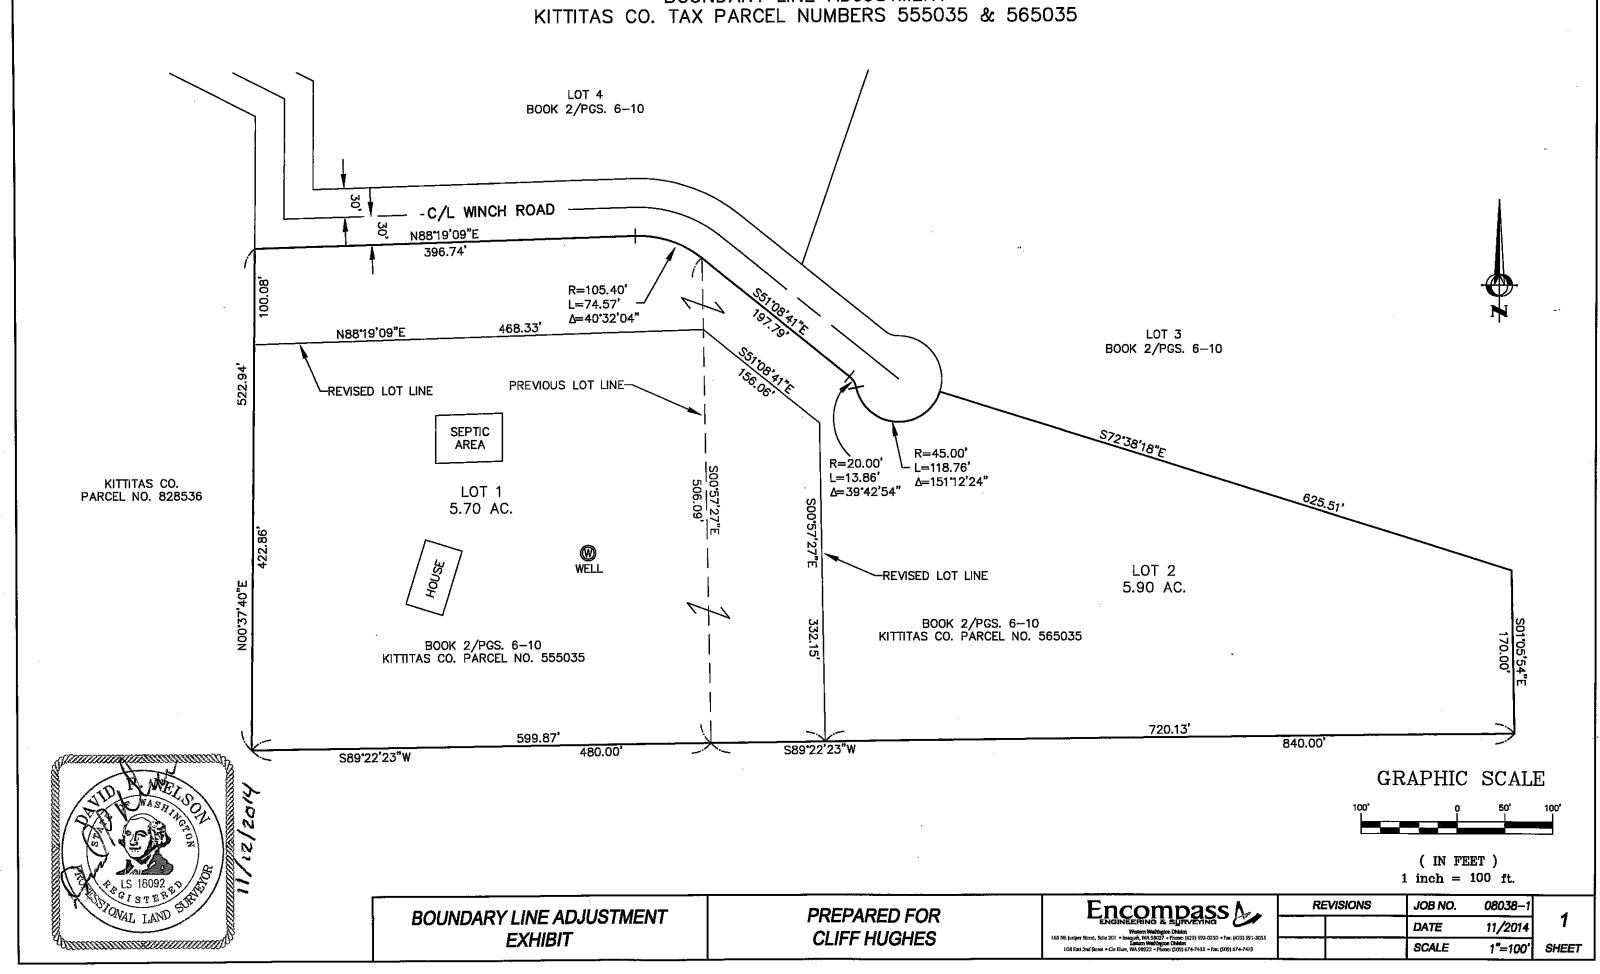

# EXHIBIT BOUNDARY LINE ADJUSTMENT KITTITAS CO. TAX PARCEL NUMBERS 555035 & 565035

# LEGAL DESCRIPTION COMBINED PARCEL 828536

THE EAST HALF OF THE SOUTHEAST QUARTER OF THE NORTHWEST QUARTER OF SECTION 30, TOWNSHIP 20 NORTH, RANGE 16 EAST, W.M., IN THE COUNTY OF KITTITAS, STATE OF WASHINGTON.

AND

LOT 1 AND LOT 2 OF LANIGAN SPRINGS (UNRECORDED), AS RECORDED IN BOOK 2 OF SURVEYS, AT PAGES 6 THROUGH 10, UNDER AUDITOR'S FILE NUMBER 397916, RECORDS OF KITTITAS COUNTY, STATE OF WASHINGTON.

EXCEPT THAT PORTION OF LOT 1 AND LOT 2 BOUNDED BY A LINE DESCRIBED AS FOLLOWS:

BEGINNING AT THE SOUTHWEST CORNER OF SAID LOT 1 WHICH IS THE TRUE POINT OF BEGINNING OF SAID LINE; THENCE NORTH 00°37'40" EAST ALONG THE WEST BOUNDARY LINE OF SAID LOT 1, 422.86 FEET; THENCE NORTH 88°19'09" EAST, 468.33 FEET; THENCE SOUTH 51°08'41" EAST, 156.06 FEET; THENCE SOUTH 00°57'27" EAST, 332.15 FEET TO A POINT ON THE SOUTH BOUNDARY LINE OF SAID LOT 2; THENCE SOUTH 89°22'23" WEST ALONG THE SOUTH BOUNDARY LINE OF SAID LOT 1 AND LOT 2, 599.87 FEET TO THE SOUTHWEST CORNER OF SAID LOT 1 WHICH IS THE TRUE POINT OF BEGINNING AND TERMINUS OF SAID LINE.

ALL SITUATED IN THE NORTH HALF OF SECTION 30, TOWNSHIP 20 NORTH, RANGE 16 EAST, W.M., KITTITAS COUNTY, STATE OF WASHINGTON.

**CONTAINING 24.38 ACRES** 

Western Washington Division

165 NE Juniper St., Ste 201, Issaquah, WA 98027 98922

#### LEGAL DESCRIPTION REVISED LOT 2

LOT 1 AND LOT 2 OF LANIGAN SPRINGS (UNRECORDED), AS RECORDED IN BOOK 2 OF SURVEYS, AT PAGES 6 THROUGH 10, UNDER AUDITOR'S FILE NUMBER 397916, RECORDS OF KITTITAS COUNTY, STATE OF WASHINGTON.

EXCEPT THAT PORTION OF LOT 1 AND LOT 2 BOUNDED BY A LINE DESCRIBED AS FOLLOWS:

BEGINNING AT THE SOUTHWEST CORNER OF SAID LOT 1 WHICH IS THE TRUE POINT OF BEGINNING OF SAID LINE; THENCE NORTH 00°37'40" EAST ALONG THE WEST BOUNDARY LINE OF SAID LOT 1, 422.86 FEET; THENCE NORTH 88°19'09" EAST, 468.33 FEET; THENCE SOUTH 51°08'41" EAST, 156.06 FEET; THENCE SOUTH 00°57'27" EAST, 332.15 FEET TO A POINT ON THE SOUTH BOUNDARY LINE OF SAID LOT 2; THENCE SOUTH 89°22'23" WEST ALONG THE SOUTH BOUNDARY LINE OF SAID LOT 1 AND LOT 2, 599.87 FEET TO THE SOUTHWEST CORNER OF SAID LOT 1 WHICH IS THE TRUE POINT OF BEGINNING AND TERMINUS OF SAID LINE.

ALL SITUATED IN THE NORTH HALF OF SECTION 30, TOWNSHIP 20 NORTH, RANGE 16 EAST, W.M., KITTITAS COUNTY, STATE OF WASHINGTON.

CONTAINING 5.90 ACRES

Western Washington Division

165 NE Juniper St., Ste 201, Issaquah, WA 98027 98922

#### LEGAL DESCRIPTION REVISED LOT 1

THAT PORTION OF LOT 1 AND LOT 2 OF LANIGAN SPRINGS (UNRECORDED), AS RECORDED IN BOOK 2 OF SURVEYS, AT PAGES 6 THROUGH 10, UNDER AUDITOR'S FILE NUMBER 397916, RECORDS OF KITTITAS COUNTY, STATE OF WASHINGTON WHICH IS BOUNDED BY A LINE DESCRIBED AS FOLLOWS:

ALL SITUATED IN THE NORTH HALF OF SECTION 30, TOWNSHIP 20 NORTH, RANGE 16 EAST, W.M., KITTITAS COUNTY, STATE OF WASHINGTON.

**CONTAINING 5.70 ACRES** 

Western Washington Division

165 NE Juniper St., Ste 201, Issaquah, WA 98027 98922