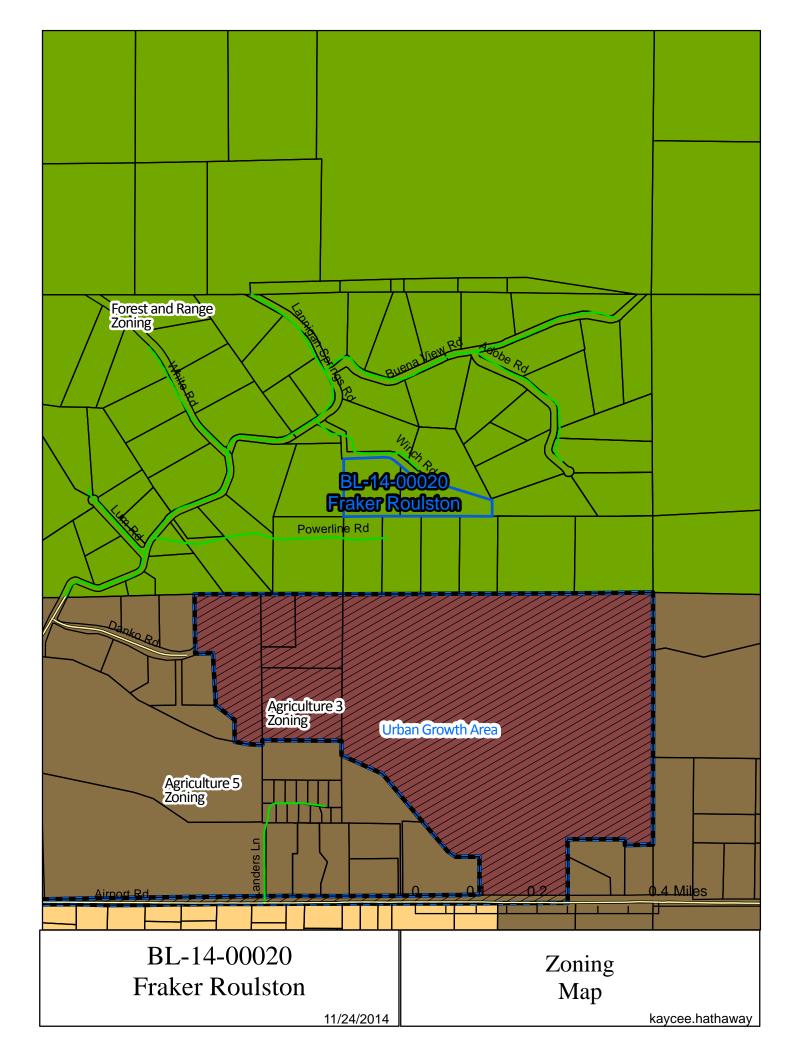

# Critical Areas Checklist

Monday, November 24, 2014 Application File Number | BL-14-00020 м Planner Kaycee Hathaway ✓ No □ Yes Is SEPA required ☐ Yes ✓ No Is Parcel History required? What is the Zoning? Forest and Range H<sub>/</sub> ✓ Yes  $\square$  No Is Project inside a Fire District? If so, which one? Fire District 7  $\square$  Yes ✓ No Is the project inside an Irrigation District? If so, which one? □ Yes ✓ No Does project have Irrigation Approval? Which School District? Cle Elum-Roslyn ✓ No □ Yes Is the project inside a UGA? If so which one? ✓ No ☐ Yes Is there FIRM floodplain on the project's parcel? If so which zone? What is the FIRM Panel Number? ✓ No  $\square$  Yes Is the Project parcel in the Floodway? ✓ No If so what is the Water Body? What is the designation? ✓ Yes  $\square$  No Does the project parcel contain a Classified Stream? If so what is the Classification? Type 2 & 4 □ Yes ✓ No Does the project parcel contain a wetland? If so what type is it? □ Yes ✓ No Does the project parcel intersect a PHS designation? If so, what is the Site Name? Is there hazardous slope in the project parcel?  $\Box$  Yes ✓ No

Fraker Roulston

11/24/2014

Vertical

kaycee.hathaway