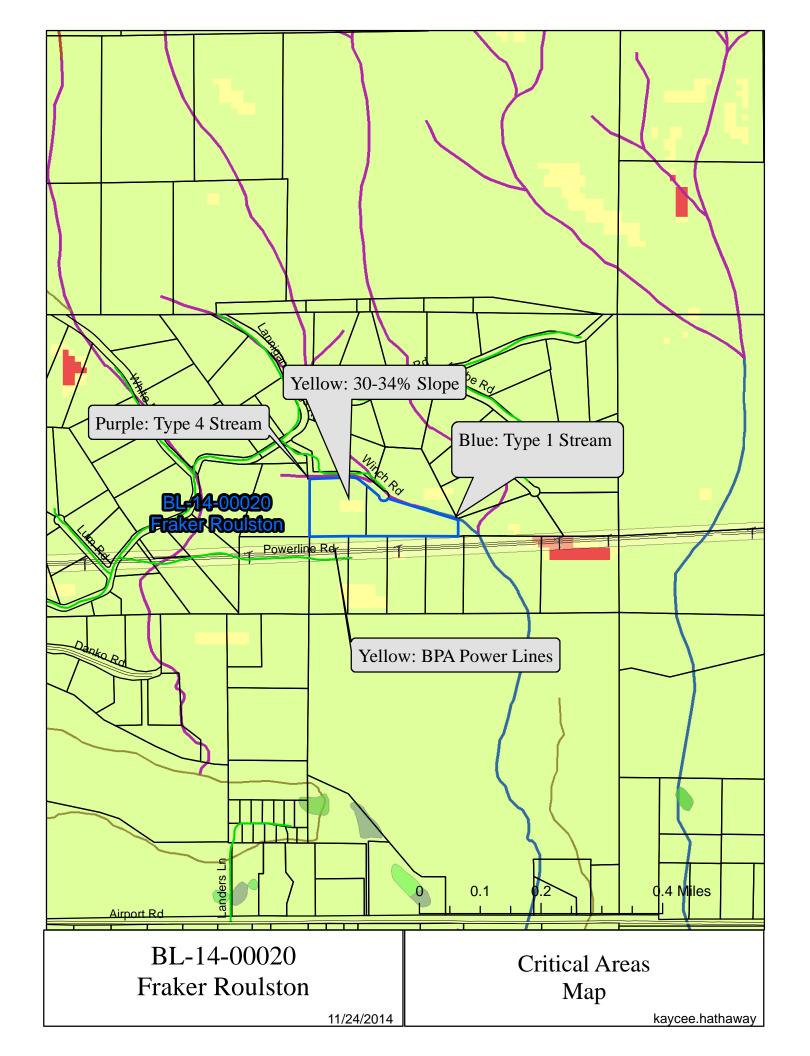

# Critical Areas Checklist

Monday, November 24, 2014 Application File Number | BL-14-00020 м Planner Kaycee Hathaway ✓ No □ Yes Is SEPA required ☐ Yes ✓ No Is Parcel History required? What is the Zoning? Forest and Range H<sub>/</sub> ✓ Yes  $\square$  No Is Project inside a Fire District? If so, which one? Fire District 7  $\square$  Yes ✓ No Is the project inside an Irrigation District? If so, which one? □ Yes ✓ No Does project have Irrigation Approval? Which School District? Cle Elum-Roslyn ✓ No □ Yes Is the project inside a UGA? If so which one? ✓ No ☐ Yes Is there FIRM floodplain on the project's parcel? If so which zone? What is the FIRM Panel Number? ✓ No  $\square$  Yes Is the Project parcel in the Floodway? ✓ No If so what is the Water Body? What is the designation? ✓ Yes  $\square$  No Does the project parcel contain a Classified Stream? If so what is the Classification? Type 2 & 4 □ Yes ✓ No Does the project parcel contain a wetland? If so what type is it? □ Yes ✓ No Does the project parcel intersect a PHS designation? If so, what is the Site Name? Is there hazardous slope in the project parcel?  $\Box$  Yes ✓ No

If so, what type?

| Does the project parcel abut a DOT road?                                                  |
|-------------------------------------------------------------------------------------------|
| If so, which one?                                                                         |
| Does the project parcel abut a Forest Service road? ☐ Yes ✓ No                            |
| If so, which one?                                                                         |
| Does the project parcel intersect an Airport overlay zone ? $\square$ Yes $\square$ No    |
| If so, which Zone is it in?                                                               |
| Does the project parcel intersect a BPA right of way or line?   ✓ Yes   ✓ No              |
| If so, which one? Rocky Reach-Maple Valley No 1                                           |
| Is the project parcel in or near a Mineral Resource Land? $\square$ Yes $\blacksquare$ No |
| If so, which one?                                                                         |
| Is the project parcel in or near a DNR Landslide area?  ☐ Yes  ✓ No                       |
| If so, which one?                                                                         |
| Is the project parcel in or near a Coal Mine area? ☐ Yes ✓ No                             |
| What is the Seismic Designation?                                                          |
| Does the Project Application have a Title Report Attached? $\Box$                         |
| Does the Project Application have a Recorded Survey Attached? $\Box$                      |
| Have the Current Years Taxes been paid? $\Box$                                            |